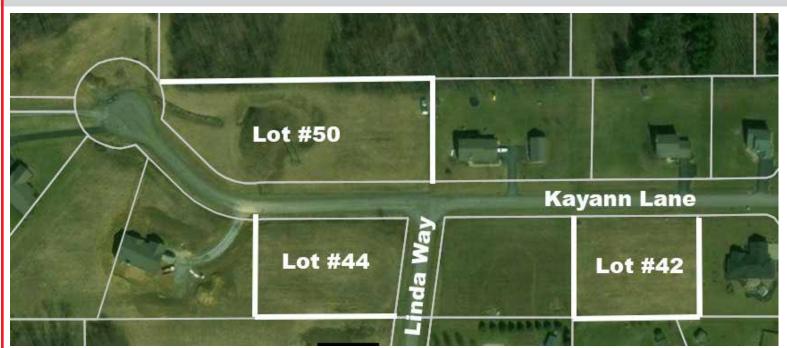

## **3 Country Building Lots**

BELLE VISTA ESTATES
UNITY TWP. – CRESTVIEW SCHOOLS

Absolute auction, all sells to the highest bidders on location:

## Linda Way & Kayann Lane, New Waterford, OH 44445

Directions: Take Rt. 7 south of 14 or north of 558 to Crestview Rd. and east to Linda Way and north. Watch for KIKO signs.

330.495.0923